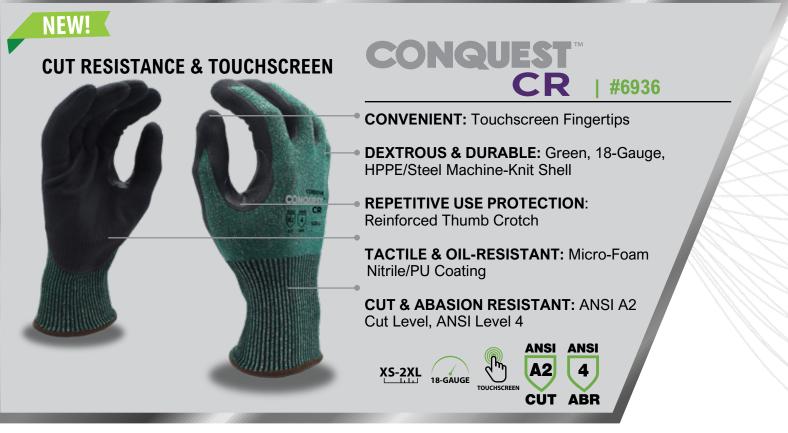

## **CONQUEST**<sub>TM</sub> Made to Conquer

IQUES

CONQUEST<sup>™</sup> gloves feature stretchable seamless shells and conform to hands for an exact fit and exceptional comfort. The flexible Micro-Foam Nitrile/ PU coatings provide durability while minimizing hand fatigue. They provide maximum tactile sensitivity for precision assembly and handling of small parts.

## **CONQUEST™ APPLICATIONS:**

Automotive Assembly and Repair, General Assembly, Electronics Assembly, Food Processing, Janitorial, Metal Fabrication, Painting, Plumbing, HVAC

**CORE SAFETY PROTECTION** 