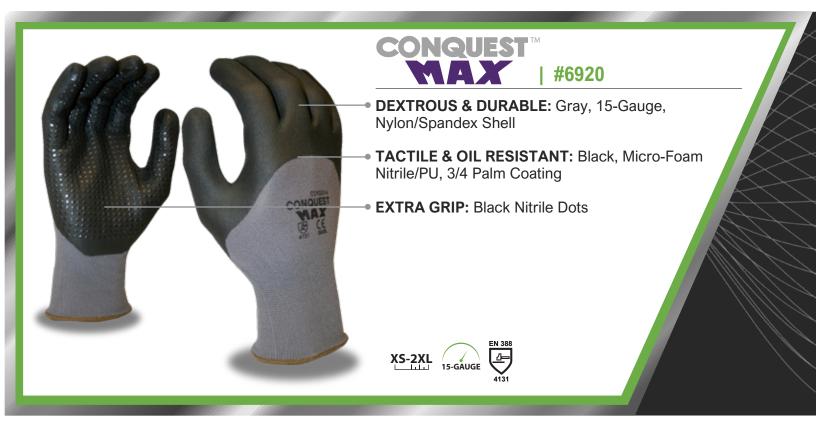

## **CONQUEST**<sub>TM</sub> Made to Conquer

IQUES

CONQUEST<sup>™</sup> gloves feature stretchable seamless shells and conform to hands for an exact fit and exceptional comfort. The flexible Micro-Foam Nitrile/ PU coatings provide durability while minimizing hand fatigue. They provide maximum tactile sensitivity for precision assembly and handling of small parts.

## **CONQUEST™ APPLICATIONS:**

Automotive Assembly and Repair, General Assembly, Electronics Assembly, Food Processing, Janitorial, Metal Fabrication, Painting, Plumbing, HVAC

**CORE SAFETY PROTECTION** 