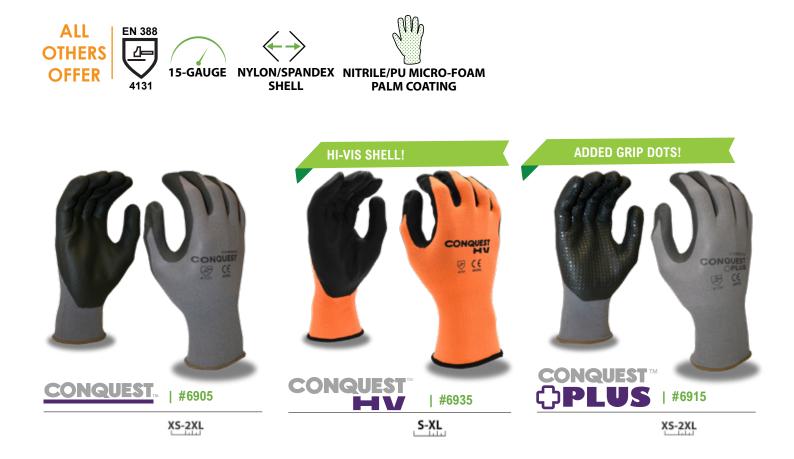

## **CONQUEST**<sub>TM</sub> Made to Conquer

IQUES

CONQUEST<sup>™</sup> gloves feature stretchable seamless shells and conform to hands for an exact fit and exceptional comfort. The flexible Micro-Foam Nitrile/ PU coatings provide durability while minimizing hand fatigue. They provide maximum tactile sensitivity for precision assembly and handling of small parts.

## **CONQUEST™ APPLICATIONS:**

Automotive Assembly and Repair, General Assembly, Electronics Assembly, Food Processing, Janitorial, Metal Fabrication, Painting, Plumbing, HVAC

**CORE SAFETY PROTECTION** 