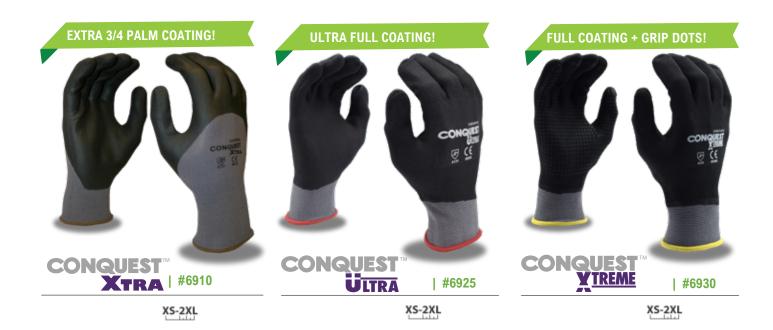

## **CONQUEST**<sub>TM</sub> Made to Conquer

IQUES

CONQUEST<sup>™</sup> gloves feature stretchable seamless shells and conform to hands for an exact fit and exceptional comfort. The flexible Micro-Foam Nitrile/ PU coatings provide durability while minimizing hand fatigue. They provide maximum tactile sensitivity for precision assembly and handling of small parts.

## **CONQUEST™ APPLICATIONS:**

Automotive Assembly and Repair, General Assembly, Electronics Assembly, Food Processing, Janitorial, Metal Fabrication, Painting, Plumbing, HVAC

**CORE SAFETY PROTECTION** 