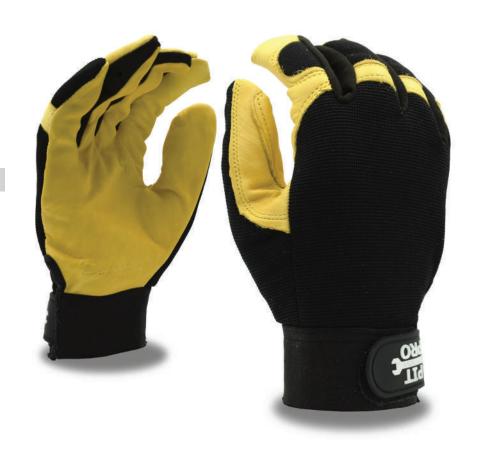

## Pit Pro™ Grain Deerskin Leather Palm

#### **FEATURES**

- Grain Premium Deerskin Leather Palm
- Fingertip & Knuckle Protectors
- Breathable Perforated Forchettes
- Black Spandex Back
- Hook & Loop Wrist Closure

MARNING: This product can expose you to chemicals including DEHP or Di (2-ethylhexyl) phthalate, which is known to the State of California to cause cancer and birth defects or other reproductive harm. For more information go to www.P65Warnings.ca.gov.

### **DESCRIPTION:**

The CORDOVA PIT PROTM activity glove line conforms to the natural contour of the hand, offering a snug fit for excellent dexterity and comfort. All are outfitted with stretchable spandex backs for greater flexibility and hook & loop closure for easy on-and-off.