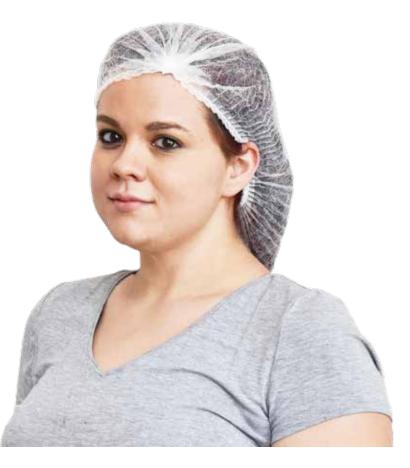

## DESCRIPTION

- Pleated Polypropylene Bouffant Cap
- White, 24-Inch
- 500 Per Carton
- Latex Free
- Safe for Food Contact

| DESCRIPTION:                                                                                                                                                      | CERTIFICATIONS & RATINGS:                                                                                                   |                                           |                                                                                                                              |              |                |
|-------------------------------------------------------------------------------------------------------------------------------------------------------------------|-----------------------------------------------------------------------------------------------------------------------------|-------------------------------------------|------------------------------------------------------------------------------------------------------------------------------|--------------|----------------|
| Bouffant Cap, Polypropylene, Pleated : PBC24W/10                                                                                                                  | Made with FDA Approach Materials for food contact Applications.<br>(U.S. Code of Federal Regulations, 21CFR, Parts 170-199) |                                           |                                                                                                                              |              |                |
| Spun Bonded Pleated Polypropylene Bouffant, 24" Diameter, Latex Free,<br>Safe for Food Contact                                                                    |                                                                                                                             |                                           |                                                                                                                              |              |                |
| APPLICATIONS:                                                                                                                                                     | ORDERING:                                                                                                                   | BARCODES:                                 |                                                                                                                              |              |                |
|                                                                                                                                                                   | Unit of Sale:<br>Packaging:<br>Case Pack:                                                                                   | One Case<br>100pc/Polybag<br>10 Bags/Case | ITEM                                                                                                                         | DOZEN        | CASE           |
|                                                                                                                                                                   |                                                                                                                             |                                           | PBC24W/10                                                                                                                    | 796326332122 | 50796326332127 |
| FOOD ASSEMBLY ELECTRONICS WAREHOUSING                                                                                                                             | COO:                                                                                                                        | China                                     |                                                                                                                              |              |                |
| CARE:                                                                                                                                                             | Available Sizes:                                                                                                            | One Size                                  |                                                                                                                              |              |                |
| Safe for Food Contact :                                                                                                                                           |                                                                                                                             | 1 Size                                    |                                                                                                                              |              |                |
| Wash using warm water and commercial laundry detergent. Water temperature not to exceed 50°C/122°F. Air-dry or tumble-dry with no heat.                           | Case Weight<br>(Ibs) 8                                                                                                      |                                           |                                                                                                                              |              |                |
| Corporate Headquarters:<br>4025 Viscount Avenue<br>Memphis, TN 38118<br>Phone 800.458.8763<br>Fax 901.458.3343<br>CORE SAFETY PROTECTION<br>www.cordovasafety.com |                                                                                                                             |                                           | West Coast Office:<br>433 Cheryl Lane (Dock Door 14)<br>City of Industry, CA 91789<br>Phone 909.590.2679<br>Fax 909.590.3130 |              |                |