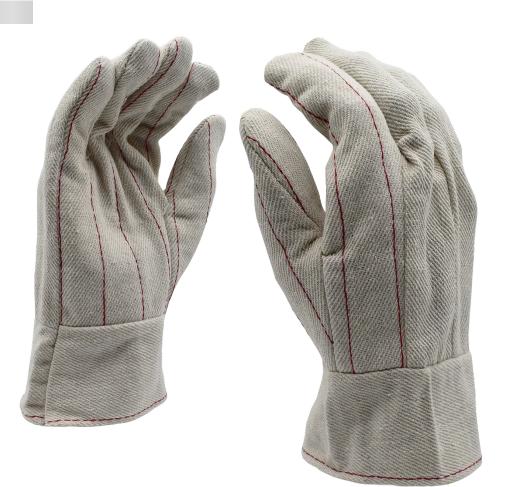

## DESCRIPTION

- Canvas Double Palm
- Quilted Palm Construction
- Nap-In
- Band Top

Fax 901.458.3343

**DESCRIPTION: CERTIFICATIONS & RATINGS:** Component Materials comply with all federal regulations for food contact. Canvas, Band Top, Double Palm, Nap-In: 2420 (U.S. Code of Federal Regulations, 21CFR, Parts 170-199) Double Palm Gloves, Nap-In, Cotton/Polyester, Natural Color, Straight Thumb, Quilted Palm, Thumb & Back of Index Finger, Band Top **APPLICATIONS: ORDERING: BARCODES:** Unit of Sale: One Dozen ITEM DOZEN CASE Packaging: 12 Prs/Polybag 2420 796326982235 50796326982230 **Case Pack:** 12 Dozen LIGHT INDUSTRIA CONSTRUCTION AGRICULTURE LANDSCAPING COO: China Available Sizes: L CARE: Wash using warm water and commercial laundry detergent. Water temperature not to exceed 50°C/122°F. Air-dry or tumble-dry with low **Case Weight** heat (lbs) 29.70 West Coast Office: **Corporate Headquarters: CORE SAFETY PROTECTION** 433 Cheryl Lane (Dock Door 14) 4025 Viscount Avenue City of Industry, CA 91789 Memphis, TN 38118 www.cordovasafety.com Phone 909.590.2679 Phone 800.458.8763 Fax 909.590.3130

Item: 2420