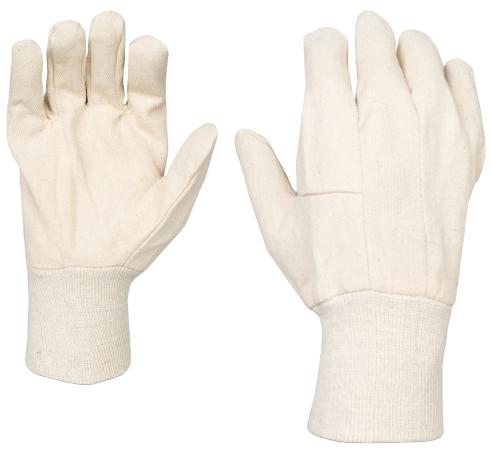

#### **DESCRIPTION**

Ladie's Standard-Weight Cotton Canvas

- 8-Ounce Fabric
- Clute Pattern
- Knit Wrist

#### **DESCRIPTION:**

Canvas, Knit Wrist, 8 oz. Ladies: 2002

Canvas Gloves, Standard Weight, Clute Cut, Knit Wrist, 65% Polyester, 35% Cotton