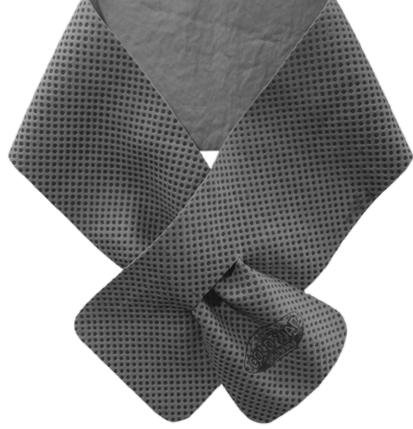

## Cold Snap<sup>™</sup> Gray Cooling Band

## FEATURES

- Treated with anti-microbial agent to prevent mildew & odor
- Machine or hand-wash, air dry
- One band per plastic storage tube
- Size: 29.5"L x 4"H

| DESCRIPTION:                                                                                                                                                                                                                                                                                                                                                                                                                                                                                                                          |                                  |                         | CERTIFICATIONS & RATINGS: |                                                                           |                                            |  |
|---------------------------------------------------------------------------------------------------------------------------------------------------------------------------------------------------------------------------------------------------------------------------------------------------------------------------------------------------------------------------------------------------------------------------------------------------------------------------------------------------------------------------------------|----------------------------------|-------------------------|---------------------------|---------------------------------------------------------------------------|--------------------------------------------|--|
| The CORDOVA-brand Cold Snap <sup>™</sup> Cooling Bands are comprised of super-absorbent PVA fabric that accelerates the cooling process. Simply soak with water, wring out excess, and snap & shake to activate the cooling process. Designed to wear around the neck, Cold Snap <sup>™</sup> Cooling Bands stay cold for hours. They relieve heat stress through an evaporation process. When the band begins to dry, simply wet and reuse. When finished, store the band in the Cold Snap <sup>™</sup> storage tube for future use. |                                  |                         |                           |                                                                           |                                            |  |
| APPLICATIONS: ORDERING                                                                                                                                                                                                                                                                                                                                                                                                                                                                                                                |                                  | BARCODES:               |                           |                                                                           |                                            |  |
| HOT WEATHER CONSTRUCTION OUTDOOR ALL PURPOSE                                                                                                                                                                                                                                                                                                                                                                                                                                                                                          |                                  | Each/Tube<br>0          | ITEM                      | DOZEN                                                                     | CASE                                       |  |
|                                                                                                                                                                                                                                                                                                                                                                                                                                                                                                                                       | •••                              |                         | CB100                     | 796326015193                                                              | 50796326015198                             |  |
| CLIMA CALIENTE CONSTRUCCIÓN EXTERIOR DE USO MÚLTIPLE                                                                                                                                                                                                                                                                                                                                                                                                                                                                                  | COO:<br>Available Sizes:         |                         | CB200                     | 796326015209                                                              | 50796326015204                             |  |
| CARE:                                                                                                                                                                                                                                                                                                                                                                                                                                                                                                                                 |                                  |                         | CB300                     | 796326015216                                                              | 50796326015211                             |  |
| Machine or hand-wash, air dry                                                                                                                                                                                                                                                                                                                                                                                                                                                                                                         | Case CB100 CB200<br>Weight 27 27 | <b>3300 CB400 CB500</b> | СВ400                     | 796326015223                                                              | 50796326015228                             |  |
|                                                                                                                                                                                                                                                                                                                                                                                                                                                                                                                                       | (lbs)                            |                         | CB500                     | 796326021286                                                              | 50796326021281                             |  |
| Memphis, TN 38118                                                                                                                                                                                                                                                                                                                                                                                                                                                                                                                     | FETY PROT                        |                         | 4                         | West Coas<br>33 Cheryl Lane<br>City of Industr<br>Phone 909.<br>Fax 909.5 | (Dock Door 14)<br>y, CA 91789<br>.590.2679 |  |