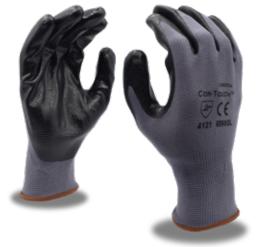

### COR-TOUCH II™ | #6894

- · Gray, Polyester Shell
  - · Black, Flat Nitrile Palm Coating
  - #6892: White Shell, Black Palm (S-XL)

**FOAM NITRILE** 