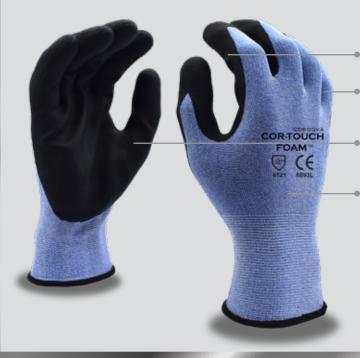

### COR-TOUCH FOAM™ I #6893

**CONVENIENT:** Touchscreen Fingertips

**DEXTROUS & DURABLE: 13-Gauge, Blue** 

Polyester/Spandex Shell

TACTILE & OIL-RESISTANT: Black,

Micro-Foam Nitrile Palm Coating

**STATIC RESISTANT:** 

**Electrostatic Properties: Pass** ANSI/ESD S20.20-2014

ANSI/ESD SP15.1-2015