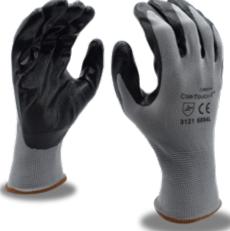

### COR-TOUCH FOAM II™ | #6891

- · White, Nylon Shell
- · Gray, Foam Nitrile Palm Coating

· Black, Flat Nitrile Palm Coating

• #6890: White Shell, Gray Palm

Gray, Nylon Shell

COR-TOUCH™ | #6890G