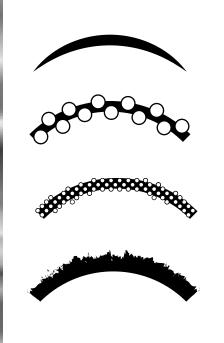

### **NITRILE COATINGS**

Tough & durable with good abrasion & puncture resistance; less dexterous, not suitable for intricate assembly work

**Foam Nitrile** 

Sponge-like coating, ideal for oily or wet applications

**Micro-Foam Nitrile** 

Thinner than nitrile foam with increased breathability & dexterity

**Sandy Nitrile** 

High abrasion resistance, increased elasticity, form fitting, ideal for oily and wet applications