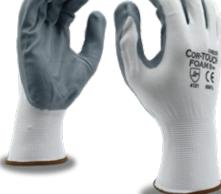

### COR-TOUCH FOAM™ I #6893

**CONVENIENT:** Touchscreen Fingertips

**DEXTROUS & DURABLE: 13-Gauge, Blue** 

Polyester/Spandex Shell

TACTILE & OIL-RESISTANT: Black,

Micro-Foam Nitrile Palm Coating

**STATIC RESISTANT:** 

**Electrostatic Properties: Pass** ANSI/ESD S20.20-2014

ANSI/ESD SP15.1-2015