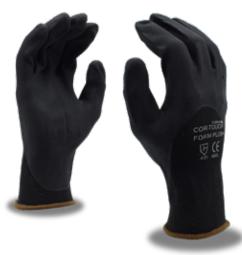

### **COR-TOUCH FOAM PLUS™ | #6897**

- · Black, Nylon Shell
- Black, Micro-foam Nitrile/PU Palm Coating

XS-XL