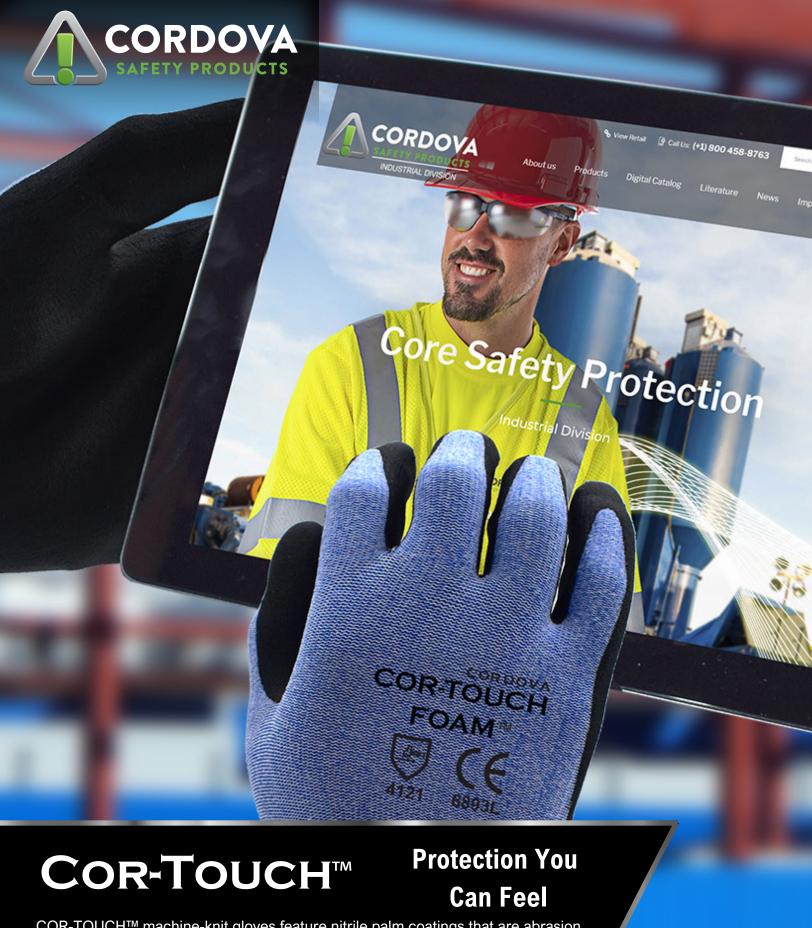

# COR-TOUCH<sup>TM</sup>

# Protection You Can Feel

COR-TOUCH™ machine-knit gloves feature nitrile palm coatings that are abrasion, snag, and puncture resistant. COR-TOUCH™ gloves also are incredibly durable and offer an excellent sense of touch.