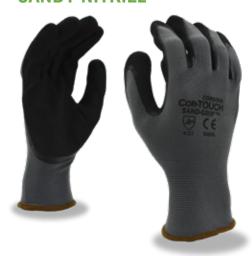

### **SANDY NITRILE**

### COR-TOUCH SAND GRIP™ | #6993

- · Gray, Polyester Shell
- Black, Two-Layer Sandy Nitrile/Palm Coating

XS-2XL