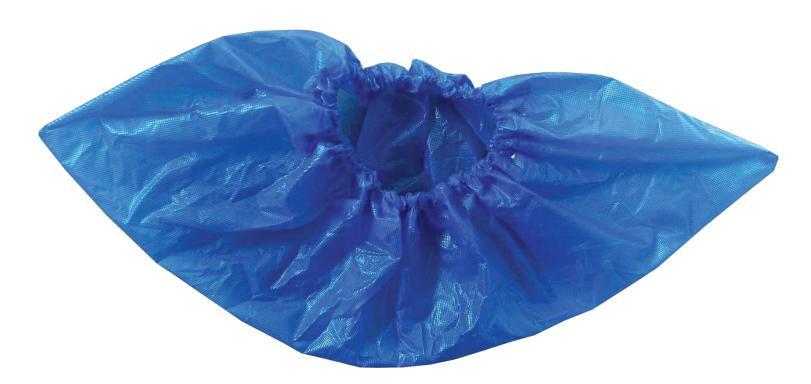

#### **FEATURES**

- Blue Cast Polyethylene
- Embossed Finish
- Waterproof

#### **DESCRIPTION:**

Waterproof Shoe Covers, Elastic Opening, Blue Embossed Polyethylene, Size XI Shoe Cover