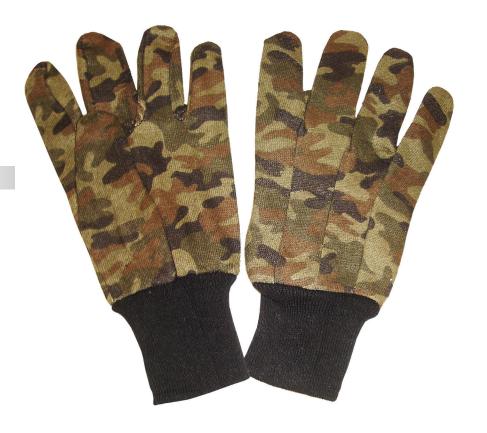

# Camo Jersey

#### **FEATURES**

- Camo Jersey
- Knit Wrist

#### **DESCRIPTION:**

This camouflage jersey glove is an excellent, all-purpose camo glove. Great for hunting and camping, it features a polyester/cotton blend and a knit wrist to keep out dirt.