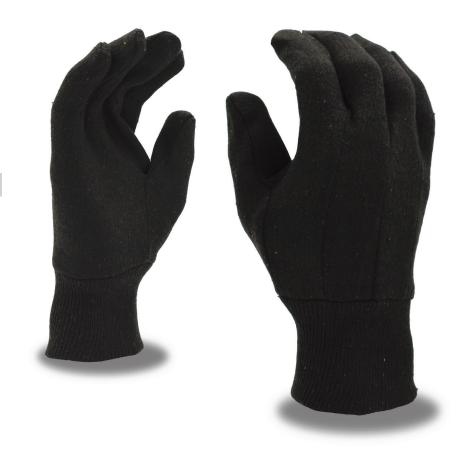

## **DESCRIPTION:**

This polyester/cotton blend, heavy-weight jersey glove features a knit wrist to keep out dirt and a roomy clute pattern, which means it's sewn with seams on the back of the glove at every finger and has a straight