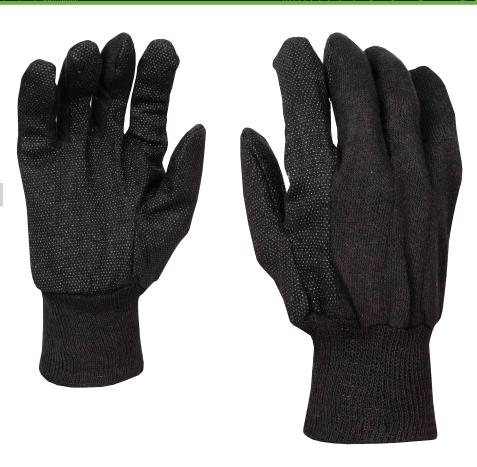

### **DESCRIPTION:**

This heavy-weight jersey features a polyester/cotton blend and PVC mini-dots for a better grip. It's constructed in a clute pattern, which means it's sewn with seams on the back of the glove at every finger and has a straight thumb.