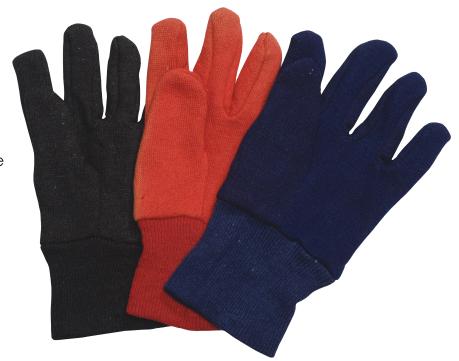

#### **DESCRIPTION:**

This three pack assortment of kid's jersey gloves features red, blue and brown gloves, perfect for the kid who wants to work side-by-side with