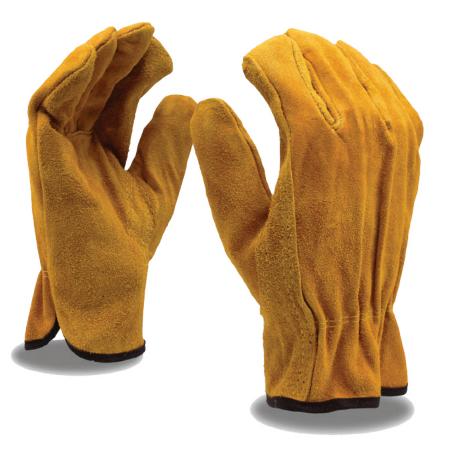

# Split Cowhide Leather Driver

#### FEATURES

- Select Split Cowhide Driver
- Unlined
- Shirred Elastic Back
- Keystone Thumb
- Color: Russet
- Sold by the Dozen

MARNING: This product can expose you to chemicals including Chromium (hexavalent compounds) which is known to the State of California to cause cancer or birth defects or other reproductive harm. For more information, visit www.P65Warnings.ca.gov.

### **DESCRIPTION:**

Cordova Safety Products grades leather according to the area on the hide from which it is cut. The premium-grade leather comes from side or shoulder and from areas higher on the animal that receive the least amount of movement. Select-grade leather is selected from the areas of the hide that don't quite make the Premium grade, but are still a higher-quality leather. The regular and economy cuts are selected from the middle and lower portions of the hide, making it thinner than other grades. This glove is constructed of select split cowhide. Cowhide is comfortable, durable, breathable and offers excellent abrasion resistance. It is unlined and features a shirred elastic back and keystone thumb, which offers the highest range of motion and comfort.