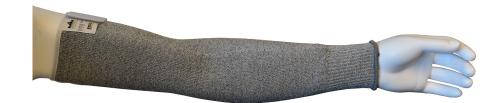

## DESCRIPTION

- Monarch-Taeki5® High Performance Slee
- 13-gauge, Taeki5® Sleeves.
- 18-Inch Length
- Gray Color

**DESCRIPTION:** 

Taeki5® Sleeves

Monarch-Taeki5® High Performance Sleeves : 3728

Monarch-Taeki5® Sleeves, Gray Color, 18-inch Length, 13-gauge,

• One Size Fits Most

Item: 3728

CORDOVA SAFETY PRODUCTS

**ONE SIZE** 

FITS MOST

18 Inch

13-GAUGE