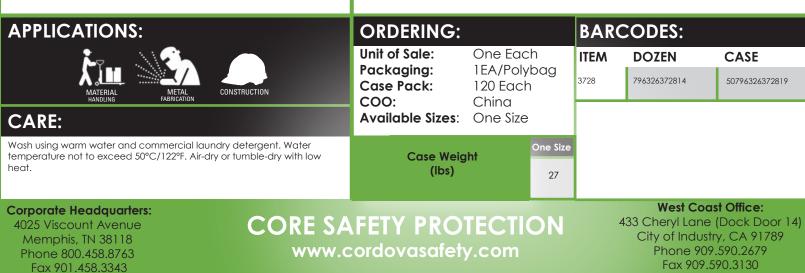

## DESCRIPTION

- Monarch-Taeki5® High Performance Slee
- 13-gauge, Taeki5® Sleeves.
- 18-Inch Length
- Gray Color

**DESCRIPTION:** 

Taeki5® Sleeves

Monarch-Taeki5® High Performance Sleeves : 3728

Monarch-Taeki5® Sleeves, Gray Color, 18-inch Length, 13-gauge,

• One Size Fits Most