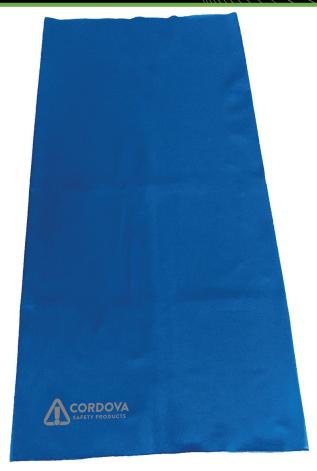

#### **FEATURES**

- Blue, Moisture-Wicking and Cooling Stretch Fabric
- Machine or Hand-Wash, Air Dry
- UPF 50+ Protection
- One Multi-Tube Per Bag/10 Per Master Bag
- Size: 19.75"H x 9.75"W

Phone 909.590.2679

#### **DESCRIPTION:**

APF

CA Wash us temper heat.

Corpo 4025

Phone 800.458.8763

Fax 901.458.3343

CORDOVA COLD SNAP™ Multi-Tubes are constructed of moisture-wicking and cooling stretch fabric that helps accelerate the cooling process while providing protection from the elements.