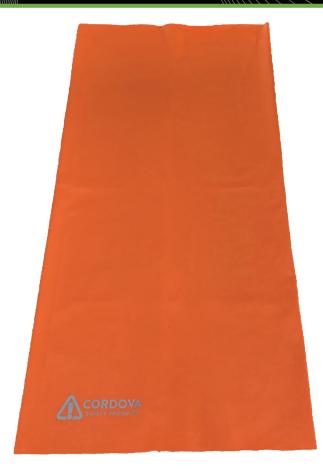

#### **FEATURES**

- Orange, Moisture-Wicking and Cooling Stretch Fabric
- Machine or Hand-Wash, Air Dry
- UPF 50+ Protection
- One Multi-Tube Per Bag/10 Per Master Bag
- Size: 19.75"H x 9.75"W

Phone 909.590.2679

#### **DESCRIPTION:**

Phone 800.458.8763

Fax 901.458.3343

CORDOVA COLD SNAP™ Multi-Tubes are constructed of moisture-wicking and cooling stretch fabric that helps accelerate the cooling process while providing protection from the elements.