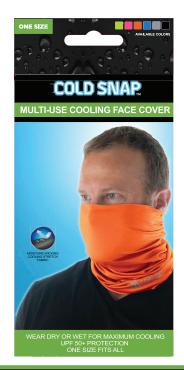

#### **FEATURES**

- Orange, Moisture-Wicking and Cooling Stretch Fabric
- Machine or Hand-Wash, Air Dry
- UPF 50+ Protection
- One Multi-Tube Per Bag/10 Per Master Bag
- Size: 19.75"H x 9.75"W

Phone 909.590.2679

#### **DESCRIPTION:**

Phone 800.458.8763

Fax 901.458.3343

CORDOVA COLD SNAP™ Multi-Tubes are constructed of moisture-wicking and cooling stretch fabric that helps accelerate the cooling process while providing protection from the elements.