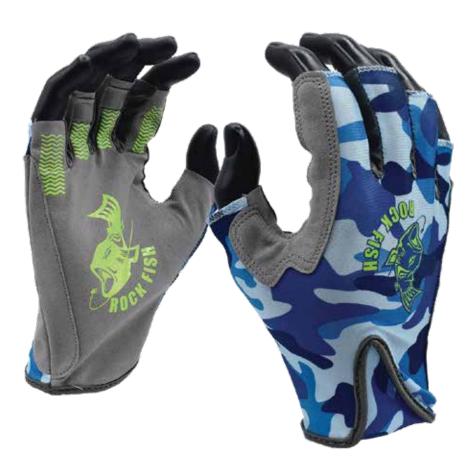

## DESCRIPTION

- Fingerless & Stretchable
- Silicone Palm Grip & Finger Pulls
- Abrasion-Resistant Palm & Forefinger
- Ideal for Salt & Fresh-Water Fishing
- Machine-Washable

| DESCRIPTION:                                                                                                                                                      | CERTIFICATI              | CERTIFICATIONS & RATINGS:                                                                                                   |                                                                                                                              |              |                |  |
|-------------------------------------------------------------------------------------------------------------------------------------------------------------------|--------------------------|-----------------------------------------------------------------------------------------------------------------------------|------------------------------------------------------------------------------------------------------------------------------|--------------|----------------|--|
| ROCK FISH™, Fish Baiter Pro™ : FP2000B                                                                                                                            |                          | Made with FDA Approach Materials for food contact Applications.<br>(U.S. Code of Federal Regulations, 21CFR, Parts 170-199) |                                                                                                                              |              |                |  |
| Featuring a stretchable construction, silicone palm grip, and convenie<br>finger pulls, it excels in both fresh- and salt-water fishing environments.             |                          |                                                                                                                             | 170-177)                                                                                                                     |              |                |  |
| APPLICATIONS:                                                                                                                                                     | ORDERING:                |                                                                                                                             | BARCODES:                                                                                                                    |              |                |  |
| 📩 🐝 🛠 🕷                                                                                                                                                           | Unit of Sale:            | One Pair                                                                                                                    | ITEM                                                                                                                         | DOZEN        | CASE           |  |
|                                                                                                                                                                   | Packaging:<br>Case Pack: | 6 Prs/Polybag<br>72 Pairs/Case                                                                                              | FP2000B-M                                                                                                                    | 796326027158 | 50796326027153 |  |
| INDUSTRIAL AGRICULTURE FISHING FARMING COLD WEAT                                                                                                                  | COO:                     | China                                                                                                                       | FP2000B-L                                                                                                                    | 796326027141 | 50796326027146 |  |
| CARE:                                                                                                                                                             | Available Sizes:         | M-L                                                                                                                         |                                                                                                                              |              |                |  |
| Wash using warm water and commercial laundry detergent. Water temperature not to exceed 50°C/122°F. Air-dry or tumble-dry with no                                 |                          | Case Weight<br>(Ibs) 9 9                                                                                                    |                                                                                                                              |              |                |  |
| heat.                                                                                                                                                             |                          |                                                                                                                             |                                                                                                                              |              |                |  |
|                                                                                                                                                                   |                          |                                                                                                                             |                                                                                                                              |              |                |  |
| Corporate Headquarters:<br>4025 Viscount Avenue<br>Memphis, TN 38118<br>Phone 800.458.8763<br>Fax 901.458.3343<br>CORE SAFETY PROTECTION<br>www.cordovasafety.com |                          |                                                                                                                             | West Coast Office:<br>433 Cheryl Lane (Dock Door 14)<br>City of Industry, CA 91789<br>Phone 909.590.2679<br>Fax 909.590.3130 |              |                |  |