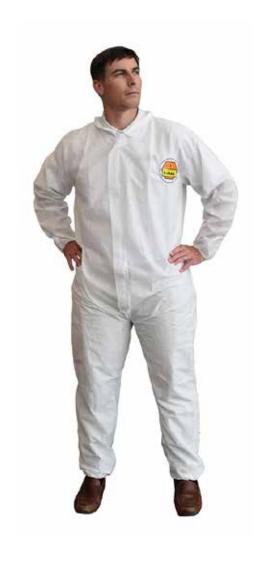

#### **DESCRIPTION**

- C-MAX<sup>™</sup> SMS Coveralls
- 55 gsm 3-Ply Polypropylene Fabric
- Serged Seams
- Zipper Front & Collar
- Elastic Waist, Wrists & Ankles
- Safe for Food Contact

Ideal for: Agriculture, Mold Remediation, Asbestos & Lead Abatement, Pharmaceuticals, Clinics, Hospitals, Food Processing, Tank Cleaning. C-MAX Coveralls provide protection in work environments where hazardous and non-hazardous liquid and dry particulate contaminants may be present.

### **DESCRIPTION:**

C-MAX<sup>TM</sup> White SMS Coveralls, Zipper Front with Collar, Elastic Waist, Wrists & Ankles. SMS is composed of three layers of polypropylene material. One layer of melt-blown polypropylene is sandwiched between two layers of spun-bonded polypropylene to provide outstanding protection against splashes and particulates.