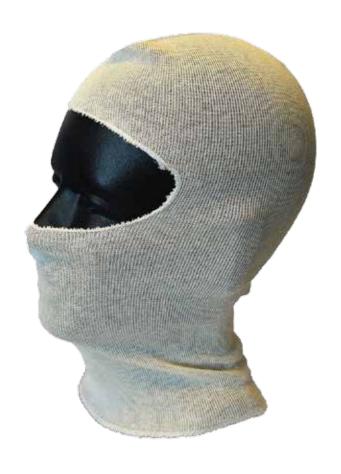

#### **DESCRIPTION**

- Spray Sock/Painters Sock
- 100% Cotton
- Serged Seams
- 100 Pieces/Case
- One Size Fits Most
- Safe for Food Contact

### **DESCRIPTION:**

Spray Sock, 100% Cotton: SSOCK

Spray Sock/Painter's Hood, 100% Cotton, Serged Seams, One Size Fits All, Safe for Food Contact