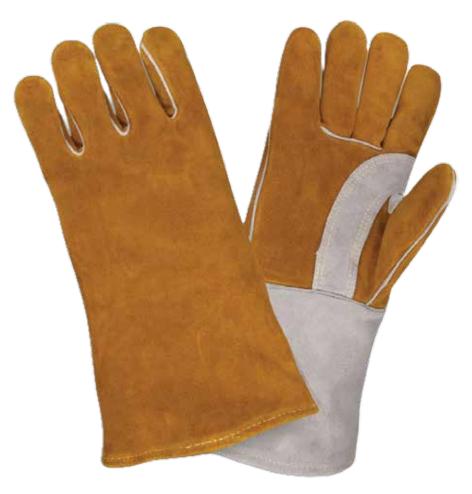

## DESCRIPTION

- Cowhide Leather Welders Gloves
- Brown/Gray Color, Premium Side Split
- Wing Thumb
- Reinforced Palm with Thumb Guard
- Aramid Sewn
- Full Sock Lining with Foam
- Fully Welted Seams

| Marning : Cancer and Reproductive Harm<br>www.P65Warnings.ca.gov                                                                                                                            |                                                                                                                             |                             |           | L                                             | XL          | 1. 71 |
|---------------------------------------------------------------------------------------------------------------------------------------------------------------------------------------------|-----------------------------------------------------------------------------------------------------------------------------|-----------------------------|-----------|-----------------------------------------------|-------------|-------|
| DESCRIPTION:                                                                                                                                                                                | CERTIFICATIONS & RATINGS:                                                                                                   |                             |           |                                               |             |       |
| Welder, Cowhide, Premium, Side, Split, Lined : 7670<br>Brown and Gray, Premium Side Split Leather Welders Gloves, One Piece<br>Back, Thumb Guard, Reinforced Palm, Sewn with Kevlar® Thread | Made with FDA Approach Materials for food contact Applications.<br>(U.S. Code of Federal Regulations, 21CFR, Parts 170-199) |                             |           |                                               |             |       |
| APPLICATIONS:                                                                                                                                                                               | ORDERING:                                                                                                                   |                             | BARCODES: |                                               |             |       |
| 🦣 🔍 🗳 🔆                                                                                                                                                                                     | Unit of Sale:<br>Packaging:                                                                                                 | One Dozen<br>12 Prs/Polybag | ITEM      | DOZEN                                         | CASE        |       |
| WELDING GRINDING BRAISING CUTTING                                                                                                                                                           | Case Pack:                                                                                                                  | 6 Dozen                     | 7670XL    | 796326767016                                  | 5079632676  | 7011  |
| CARE:                                                                                                                                                                                       | COO:<br>Available Sizes:                                                                                                    | Bangladesh<br>XL            |           |                                               |             |       |
| Wash using warm water and commercial laundry detergent. Water temperature not to exceed 50°C/122°F. Air-dry or tumble-dry with no heat.                                                     | Case Weight<br>(Ibs) 66                                                                                                     |                             |           |                                               |             |       |
| Memphis IN 38118                                                                                                                                                                            | FETY PRO                                                                                                                    |                             |           | 433 Cheryl Lane<br>City of Indus<br>Phone 909 | try, CA 917 | 789   |