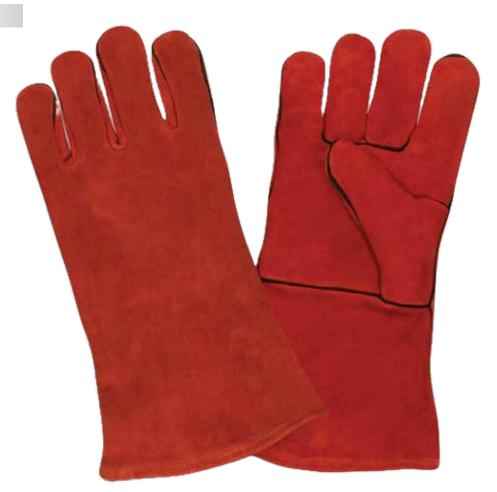

## DESCRIPTION

- Cowhide Leather Welders Gloves
- Red Color, Select Shoulder Split
- Wing Thumb
- Full Sock Lining
- Fully Welted Seams

| ▲ Warning : Cancer and Reproductive Harm<br>www.P65Warnings.ca.gov                                                                                              |                                                                                                                             |                                                            |           | L                                            | XL                                                                        |
|-----------------------------------------------------------------------------------------------------------------------------------------------------------------|-----------------------------------------------------------------------------------------------------------------------------|------------------------------------------------------------|-----------|----------------------------------------------|---------------------------------------------------------------------------|
| DESCRIPTION:                                                                                                                                                    | CERTIFICATIONS & RATINGS:                                                                                                   |                                                            |           |                                              |                                                                           |
| Welder, Cowhide, Select, Shoulder, Split, Lined : 7630<br>Red, Select Shoulder, Split Cowhide Welders Gloves, One Piece Back, Full<br>Sock Lining, Welted Seams | Made with FDA Approach Materials for food contact Applications.<br>(U.S. Code of Federal Regulations, 21CFR, Parts 170-199) |                                                            |           |                                              |                                                                           |
| APPLICATIONS:                                                                                                                                                   | ORDERING:                                                                                                                   |                                                            | BARCODES: |                                              |                                                                           |
|                                                                                                                                                                 | Unit of Sale:<br>Packaging:<br>Case Pack:<br>COO:<br>Available Sizes:                                                       | One Dozen<br>12 Prs/Polybag<br>6 Dozen<br>Bangladesh<br>XL | ITEM      | DOZEN                                        | CASE                                                                      |
|                                                                                                                                                                 |                                                                                                                             |                                                            | 7630XL    | 796326763018                                 | 50796326763013                                                            |
| CARE:                                                                                                                                                           |                                                                                                                             |                                                            |           |                                              |                                                                           |
| Wash using warm water and commercial laundry detergent. Water temperature not to exceed 50°C/122°F. Air-dry or tumble-dry with no heat.                         | Case We<br>(lbs)                                                                                                            | ight KL 64.90                                              |           |                                              |                                                                           |
| Memphis IN 38118                                                                                                                                                | FETY PRO                                                                                                                    |                                                            |           | 433 Cheryl Lane<br>City of Indus<br>Phone 90 | ast Office:<br>(Dock Door 14)<br>try, CA 91789<br>9.590.2679<br>.590.3130 |