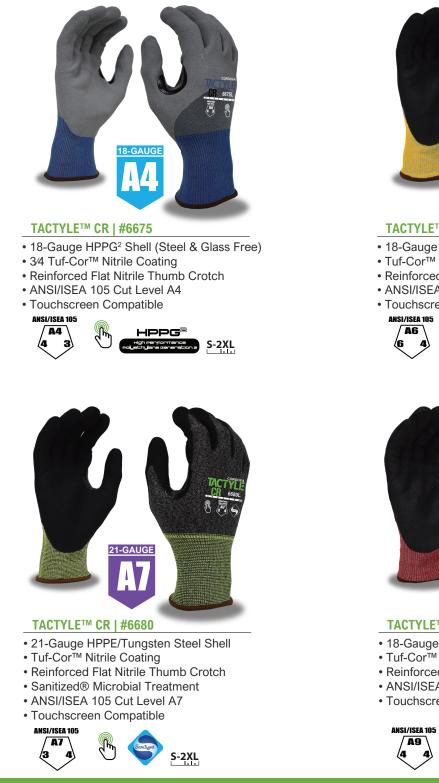

#### TACTYLE<sup>™</sup> CR IMPACT | #6675TPR

- TPR Protectors
- 18-Gauge HPPG<sup>2</sup> Shell (Steel & Glass Free)
- 3⁄4 Tuf-Cor<sup>™</sup> Nitrile Coating
- Reinforced Flat Nitrile Thumb Crotch
- ANSI/ISEA 105 Cut Level A4
- Touchscreen Compatible

#### TACTYLE<sup>™</sup> CR IMPACT | #6680TPR

- TPR Protectors
- 21-Gauge HPPE/Tungsten Steel Shell
- Tuf-Cor<sup>™</sup> Nitrile Coating
- Reinforced Flat Nitrile Thumb Crotch
- Sanitized® Microbial Treatment
- ANSI/ISEA 105 Cut Level A7
- Touchscreen Compatible