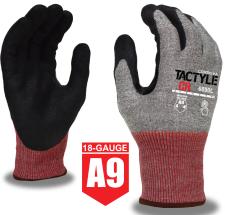

#### **TACTYLE™ CR | #6690**

- 18-Gauge HPPE/Tungsten Steel Shell
- Tuf-Cor<sup>™</sup> Nitrile Coating
- Reinforced Flat Nitrile Thumb Crotch
- ANSI/ISEA 105 Cut Level A9
- Touchscreen Compatible

www.cordovasafety.com