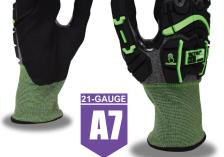

#### TACTYLE<sup>™</sup> CR IMPACT | #6680TPR

- TPR Protectors
- 21-Gauge HPPE/Tungsten Steel Shell
- Tuf-Cor<sup>™</sup> Nitrile Coating
- Reinforced Flat Nitrile Thumb Crotch
- Sanitized® Microbial Treatment
- ANSI/ISEA 105 Cut Level A7
- Touchscreen Compatible

#### TACTYLE<sup>™</sup> CR IMPACT | #6685TPR

- TPR Protectors
- 18-Gauge HPPE/Stainless Steel Shell
- Tuf-Cor<sup>™</sup> Nitrile Coating
- Reinforced Flat Nitrile Thumb Crotch
- ANSI/ISEA 105 Cut Level A6
- Touchscreen Compatible