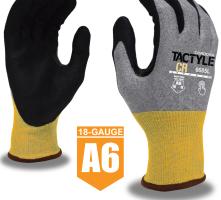

#### **TACTYLE™ CR | #6685**

- 18-Gauge HPPE/Stainless Steel Shell
- Tuf-Cor<sup>™</sup> Nitrile Coating
- Reinforced Flat Nitrile Thumb Crotch
- ANSI/ISEA 105 Cut Level A6
- Touchscreen Compatible