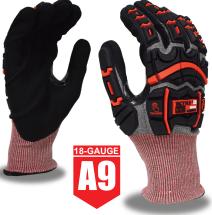

#### TACTYLE™ IMPACT | | #6690TPR

- TPR Protectors
- 18-Gauge HPPE/Tungsten Steel Shell
- Tuf-Cor<sup>™</sup> Nitrile Coating
- Reinforced Flat Nitrile Thumb Crotch

A9

- ANSI/ISEA 105 Cut Level A9
- Touchscreen Compatible