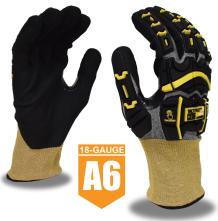

#### **TACTYLE™ CR | #6685**

- 18-Gauge HPPE/Stainless Steel Shell
- Tuf-Cor<sup>™</sup> Nitrile Coating
- Reinforced Flat Nitrile Thumb Crotch
- ANSI/ISEA 105 Cut Level A6
- Touchscreen Compatible

#### TACTYLE<sup>™</sup> CR IMPACT | #6685TPR

- TPR Protectors
- 18-Gauge HPPE/Stainless Steel Shell
- Tuf-Cor<sup>™</sup> Nitrile Coating
- Reinforced Flat Nitrile Thumb Crotch
- ANSI/ISEA 105 Cut Level A6
- Touchscreen Compatible