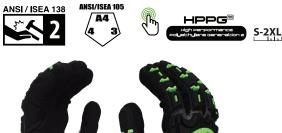

#### TACTYLE<sup>™</sup> CR IMPACT | #6675TPR

- TPR Protectors
- 18-Gauge HPPG<sup>2</sup> Shell (Steel & Glass Free)
- 3⁄4 Tuf-Cor<sup>™</sup> Nitrile Coating
- Reinforced Flat Nitrile Thumb Crotch
- ANSI/ISEA 105 Cut Level A4
- Touchscreen Compatible

www.cordovasafety.com

**CORE SAFETY PROTECTION** 

S-2XL